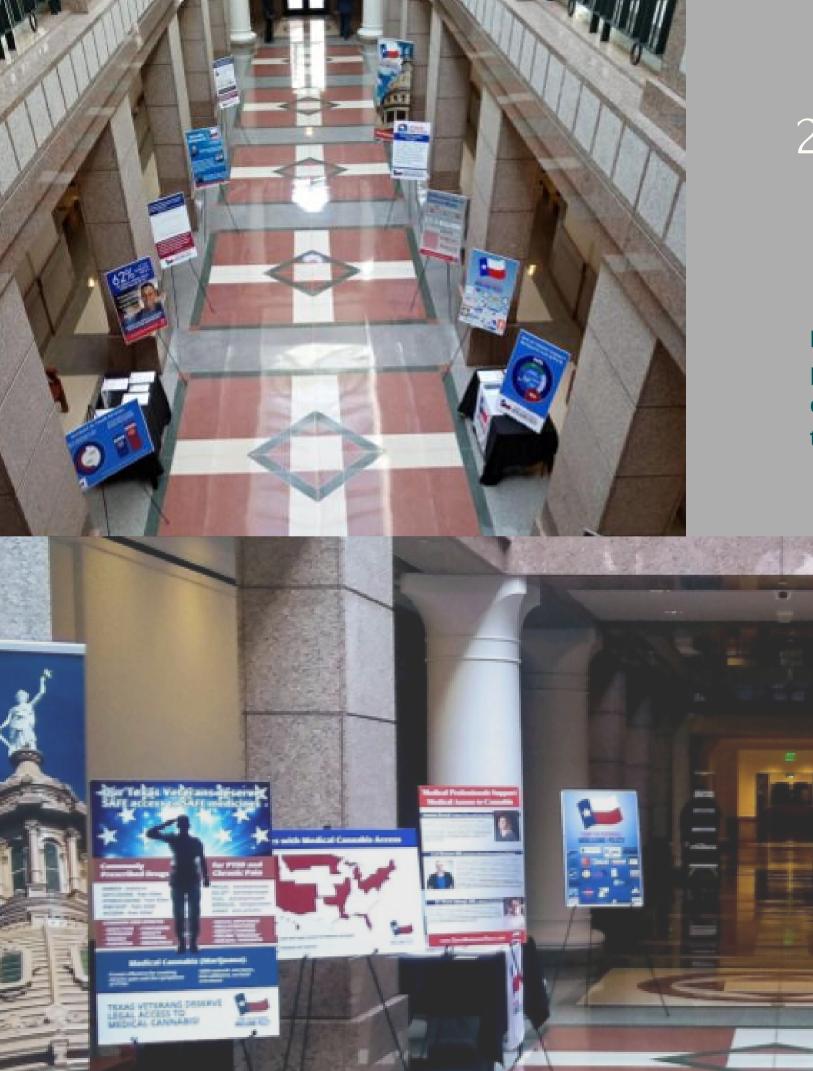

### Educational Exhibits at the Capitol

FIT compiled content, designed graphics and paid for printing for multiple educational exhibits hosted at the Texas State Capitol through our coalition partners.